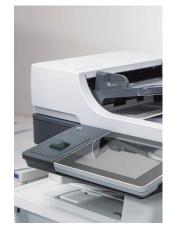

#### 별도의 배터리 없이 작동

• 카드리더기의 방사되는 RF 신호를 전력 공급원으로 사용하는 에너지 하베스팅 기술 적용



#### 간단한 설치

- 기존 RF카드 리더기에 손쉽게 부착 가능
- 별도의 배선 작업이나 공사 불필요

| 전원                 | 카드 리더기에서 에너지 하베스팅                                |
|--------------------|--------------------------------------------------|
| 크기 (W×H×D)         | 32 mm x 33.5 mm x 5.7 mm (1.26" x 1.32" x 0.22") |
| 무게                 | 약 13 g                                           |
| 무선 통신 호환성          | BLE (Bluetooth Low Energy) 4.0                   |
| Card Compatibility | 13.56MHz MIFARE CSN / NFC 스마트카드*                 |
| LED                | 전원 및 카드 출력                                       |
| IP 등급              | IP 65                                            |

<sup>\*</sup> NFC 스마트 카드는 별도 설정 필요

### 시스템 구성



사양 -

#### 활용 분야 -









보안 게이트 출입통제 복합기 인증 PC 로그인

## suprema

### Suprema Inc.

17F Parkview Tower, 248, Jeongjail-ro, Bundang-gu, Seongnam-si, Gyeonggi-do, 13554, Republic of Korea T +82 31 783 4502 E sales\_sys@supremainc.com www.suprema.co.kr



For more information about Suprema's global branch offices, visit the webpage below by scanning the QR code https://www.supremainc.com/en/about/contact-us.asp