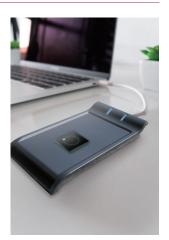

# 에어팝패치 Airfob Patch

모바일 출입카드를 도입하는 가장 쉬운 방법

Suprema Airfob Patch (슈프리마 에어팝 패치)는 기존 카드 리더기 교체 없이 모바일 출입 인증 솔루션을 사용할 수 있게 해 주는 혁신적인 부착형 장치입니다.

- · 모바일 출입카드의 블루투스 신호를 RF 카드 신호로 변환
- 별도의 배터리없이 동작하는 에너지 하베스팅 기술 적용
- ㆍ기존 카드 리더기에 손쉽게 설치 가능한 부착형 장치

#### 별도의 배터리 없이 작동

• 카드리더기의 방사되는 RF 신호를 전력 공급원으로 사용하는 에너지 하베스팅 기술 적용

#### 간단한 설치

- 기존 RF카드 리더기에 손쉽게 부착 가능
- 별도의 배선 작업이나 공사 불필요

| 전원                 | 카드 리더기에서 에너지 하베스팅                                |
|--------------------|--------------------------------------------------|
| 크기 (W×H×D)         | 32 mm x 33.5 mm x 5.7 mm (1.26" x 1.32" x 0.22") |
| 무게                 | 약 13 g                                           |
| 무선 통신 호환성          | BLE (Bluetooth Low Energy) 4.0                   |
| Card Compatibility | 13.56MHz MIFARE CSN / NFC 스마트카드*                 |
| LED                | 전원 및 카드 출력                                       |
| IP 등급              | IP 65                                            |