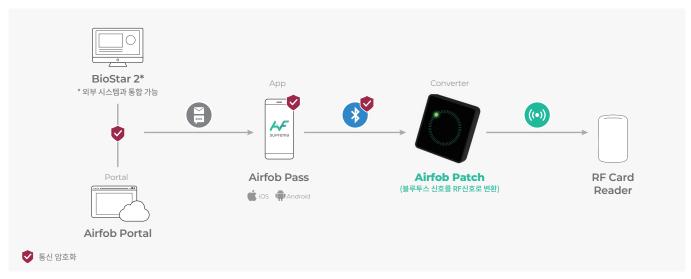

d 와 iOS 모바일 출입카드 모두 지원



#### 별도의 배터리 없이 작동

• 카드리더기의 방사되는 RF 신호를 전력 공급원으로 사용하는 에너지 하베스팅 기술 적용



#### 간단한 설치

- 기존 RF카드 리더기에 손쉽게 부착 가능
- 별도의 배선 작업이나 공사 불필요

| 전원                 | 카드 리더기에서 에너지 하베스팅                                |
|--------------------|--------------------------------------------------|
| 크기 (W×H×D)         | 32 mm x 33.5 mm x 5.7 mm (1.26" x 1.32" x 0.22") |
| 무게                 | 약 13 g                                           |
| 무선 통신 호환성          | BLE (Bluetooth Low Energy) 4.0                   |
| Card Compatibility | 13.56MHz MIFARE CSN / NFC 스마트카드*                 |
| LED                | 전원 및 카드 출력                                       |
| IP 등급              | IP 65                                            |

<sup>\*</sup> NFC 스마트 카드는 별도 설정 필요

### 시스템 구성



사양 -

#### 활용 분야 -









보안 게이트 출입통제 복합기 인증 PC 로그인

## suprema

### Suprema Inc.

17F Parkview Tower, 248, Jeongjail-ro, Bundang-gu, Seongnam-si, Gyeonggi-do, 13554, Republic of Korea T +82 31 783 4502 E sales\_sys@supremainc.com www.suprema.co.kr



For more information about Suprema's global branch offices, visit the webpage below by scanning the QR code https://www.supremainc.com/en/about/contact-us.asp