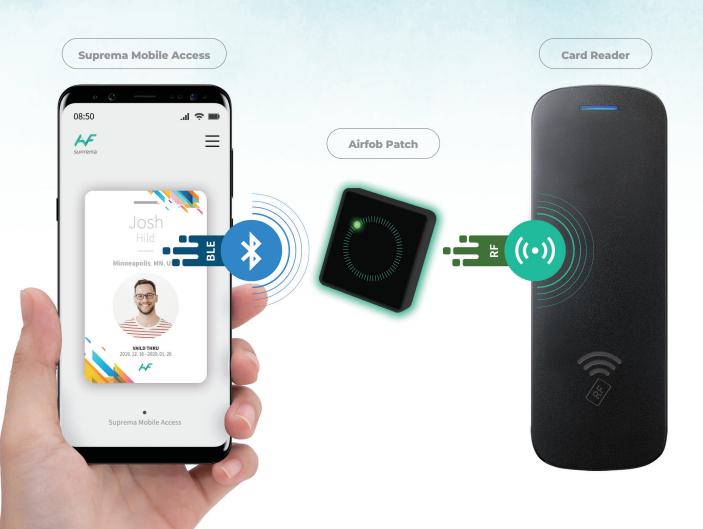

# 에어팝패치 Airfob Patch

모바일 출입카드를 도입하는 가장 쉬운 방법

Suprema Airfob Patch (슈프리마 에어팝 패치)는 기존 카드 리더기 교체 없이 모바일 출입 인증 솔루션을 사용할 수 있게 해 주는 혁신적인 부착형 장치입니다.

- · 모바일 출입카드의 블루투스 신호를 RF 카드 신호로 변환
- 별도의 배터리없이 동작하는 에너지 하베스팅 기술 적용
- ㆍ기존 카드 리더기에 손쉽게 설치 가능한 부착형 장치

### ((●)) 블루투스 신호를 RF 신호로 변환

- 모바일 출입카드의 블루투스 신호를 RF 신호로 변환해 카드 리더기와
- Android 와 iOS 모바일 출입카드 모두 지원

#### 별도의 배터리 없이 작동

• 카드리더기의 방사되는 RF 신호를 전력 공급원으로 사용하는 에너지 하베스팅 기술 적용

#### 간단한 설치

- 기존 RF카드 리더기에 손쉽게 부착 가능
- 별도의 배선 작업이나 공사 불필요

| 전원                 | 카드 리더기에서 에너지 하베스팅                                |
|--------------------|--------------------------------------------------|
| 크기 (W×H×D)         | 32 mm x 33.5 mm x 5.7 mm (1.26" x 1.32" x 0.22") |
| 무게                 | 약 13 g                                           |
| 무선 통신 호환성          | BLE (Bluetooth Low Energy) 4.0                   |
| Card Compatibility | 13.56MHz MIFARE CSN / NFC 스마트카드*                 |
| LED                | 전원 및 카드 출력                                       |
| IP 등급              | IP 65                                            |